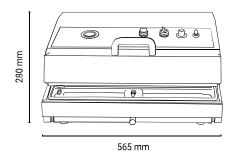

## **Technical specifications**

IT CAN PACK:

Solids

| BODYWORK        | VACUUM PUMP                               | TYPE OF PUMP          | <b>DIMENSIONS</b>        |
|-----------------|-------------------------------------------|-----------------------|--------------------------|
| Stainless steel | 4mc/h                                     | in oil bath           | 490 x 415 x 200h mm      |
| WEIGHT<br>37 Kg | <b>VOLTAGE</b> 220-240V / 50-60Hz - 1350W | SEALING BAR<br>520 mm | INSTALLATION counter top |