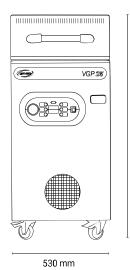

## **Technical specifications**

1158 mm con coperchio chiuso

1478 mm con coperchio aperto

#### IT CAN PACK:

Liquids

Solids

**Delicate foods** 

**BODYWORK** Stainless steel **VACUUM PUMP** 25mc/h

**DIMENSIONS** 

497x769x1158h mm

**VACUUM CHAMBER DIMENSIONS** 

380 x 305 x 126h mm (max 1/2 Gastronorm tray)

**WEIGHT** 131 Kg

**VOLTAGE** 220-240V / 50-60Hz - 2850W **STANDARD MOULDS** 

1 x 1/2 Gastronorm (325x260 mm). 2 x 1/4 Gastronorm (160x260 mm), 4 x 1/8 Gastronorm (165x120 mm), others upon request