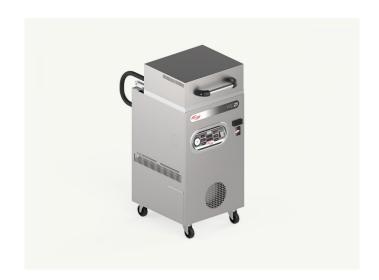

# VGP 25

VGP traysealers are designed for particularly simple operation and reliable packaging procedures, they are the ideal solution for an inexpensive and professional vacuum packaging with trays and combine ease of use with reliability. Their easy-to-clean Hygienic Design supports the high demands of food production. The die parts and film can be changed quickly when packing with different tray sizes. The absoulte vacuum sensor ensure a perfect vacuum in all circumstances, allowing the packaging of liquid products. A gas flushing system enables trays to be packed with modified atmosphere.

ORVED thermo-sealing machines are designed to pack any type of tray in vacuum or modified atmosphere. Vgp 25N is characterized by its simplicity of use and speed in packaging. Equipped with a digital panel with 10 programs, it achieves a vacuum level up to 99.99% and is equipped with a gas flush system to inject inert gas up to 100% and pack in modified atmosphere.

#### IT CAN PACK:

Liquids

Solids

**Delicate foods** 

**BODYWORK** Stainless steel **VACUUM PUMP** 25mc/h

**DIMENSIONS** 

497x769x1158h mm

**VACUUM CHAMBER DIMENSIONS** 

**INSTALLATION** 

wheeled