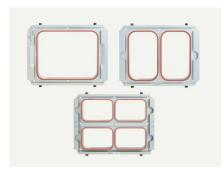

380 x 305 x 126h mm (max 1/2 Gastronorm tray)

**WEIGHT** 131 Kg

**VOLTAGE** 220-240V / 50-60Hz - 2850W **STANDARD MOULDS** 

1 x 1/2 Gastronorm (325x260 mm). 2 x 1/4 Gastronorm (160x260 mm), 4 x 1/8 Gastronorm (165x120 mm), others upon request

# **Details**

Interchangeable sealing die

Shaped cut of trays

Digital control panel with thermoregulator