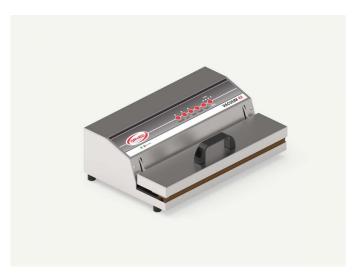

#### **EXTERNAL EXTRACTION MACHINES**

External vacuum machine small in dimensions, designed to allow the minimum possible footprint, maintaining high performance levels.

Ideal for domestic use, for small cured meats factories or food retailers. It allows to pack pefrectly every solid product, in channelled vacuum bags, as well as liquids in special containers Conserbox.

The self-lubricating vacuum pump ensures fast, safe and maintenance-free packaging operations.