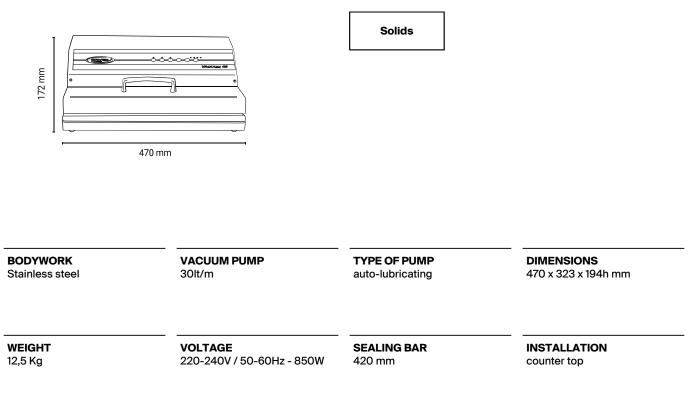

#### **EXTERNAL EXTRACTION MACHINES**



External vacuum machine small in dimensions, designed to allow the minimum possible footprint, maintaining high performance levels.

Ideal for domestic use, for small cured meats factories or food retailers. It allows to pack pefrectly every solid product, in channelled vacuum bags, as well as liquids in special containers Conserbox.

The self-lubricating vacuum pump ensures fast, safe and maintenance-free packaging operations.



## **Technical specifications**



### IT CAN PACK:

## Details







Robust

**Compact dimensions** 

External vacuum

# Kits



Suction tube