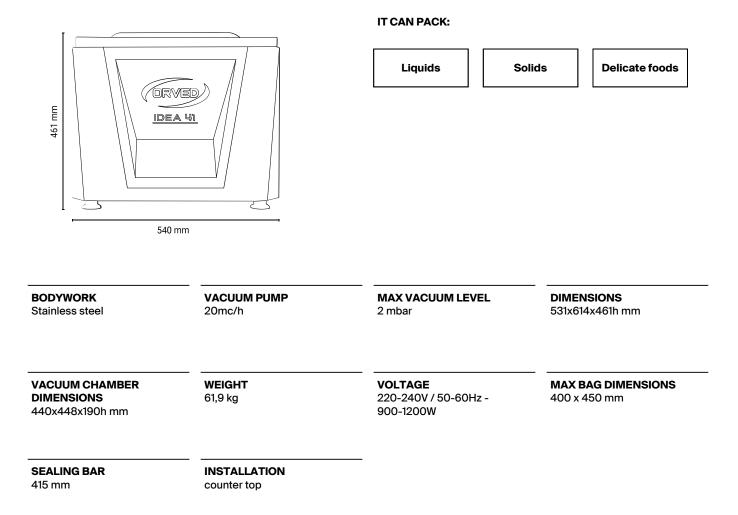

## VACUUM CHAMBER PACKING



The Idea Line includes all the advantages of Orved technology: absolute vacuum sensor for perfect vacuum in all circumstances, hydroformed vacuum chamber for long-lasting quality and ease of cleaning, power sealing for multiple sealing of overlapping vacuum bags.

Thanks to its internal sensors, the packaging machines of the idea line, can ensure a perfect vacuum in any conditions with any type of product, food or non-food or liquids.

The digital control panel includes a memory of 10 vacuum programs, with the possibility to add gas (MAP) or to perform a dearation program (degas) to create special vacuum cycles for every customer's need.

The robust chamber with rounded steel edges allows easy cleaning after use.



## **Technical specifications**



## Details

| Digital control panel | Heavy duty vacuum chamber | Мар  |
|-----------------------|---------------------------|------|
| Kits                  |                           |      |
|                       | Fasy external             | Pump |